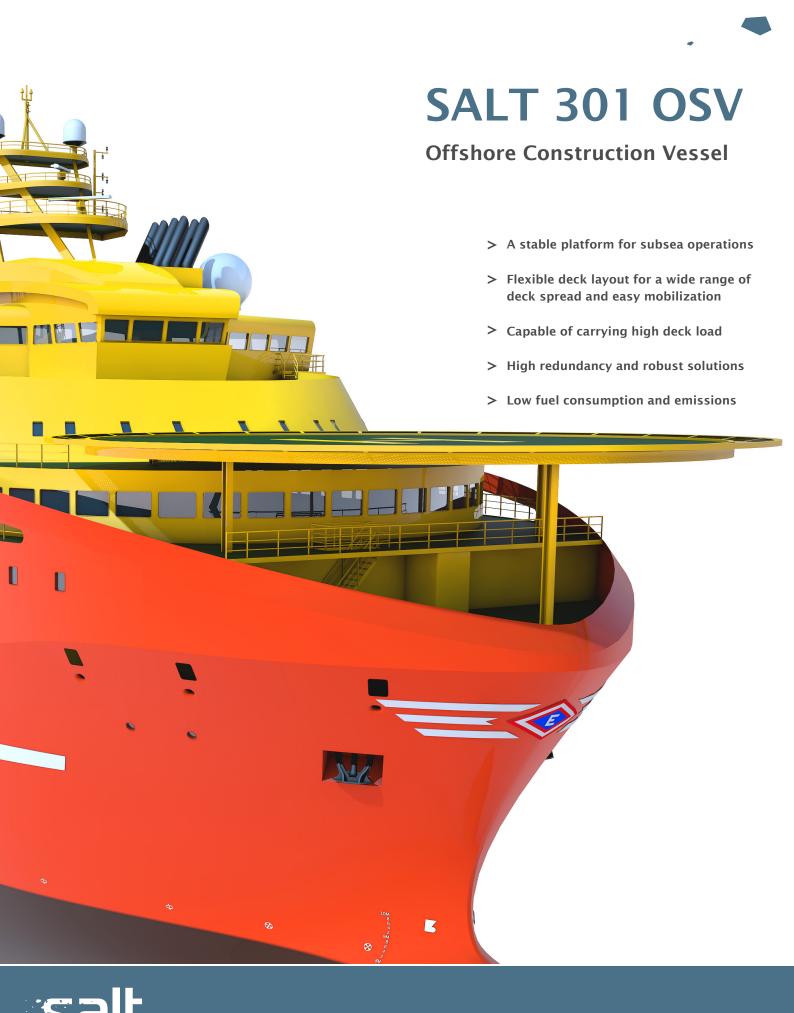

# SALT 301 OSV

## **Offshore Construction Vessel**



#### MAIN CHARACTERISTICS

| Length overall                         | 145,60 m    |
|----------------------------------------|-------------|
| Breadth moulded                        | 31,00 m     |
| Depth to 1st deck                      | 13,00 m     |
| Deadweight @ 9,0 m                     | 13500 t     |
| Max. speed                             | 17,50 kts   |
| Main generator sets                    | 21800 ekW   |
| CP propellers                          | 2 x 6000 kW |
| Tunnel trusters, aft                   | 3 x 2200 kW |
| Tunnel trusters, forward               | 2 x 2200 kW |
| Retractable azimuth thrusters, forward | 2 x 2000 kW |
| Helideck D-value                       | 20,88       |
| Environmental Regularity Num