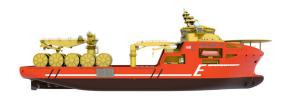

#### MAIN CHARACTERISTICS

| Length overall                         | 145,60 m    |
|----------------------------------------|-------------|
| Breadth moulded                        | 31,00 m     |
| Depth to 1st deck                      | 13,00 m     |
| Deadweight @ 9,0 m                     | 13500 t     |
| Max. speed                             | 17,50 kts   |
| Main generator sets                    | 21800 ekW   |
| CP propellers                          | 2 x 6000 kW |
| Tunnel trusters, aft                   | 3 x 2200 kW |
| Tunnel trusters, forward               | 2 x 2200 kW |
| Retractable azimuth thrusters, forward | 2 x 2000 kW |
| Helideck D-value                       | 20,88       |
| Environmental Regularity Number, ERN   | 99.99.99.99 |

#### CAPACITIES (abt)

| 2600 m <sup>2</sup>        |
|----------------------------|
| 94,30 m                    |
| 10 t/m <sup>2</sup>        |
| 6000 t                     |
| 400t @ 20 m AHC            |
| 25t @ 42 m                 |
| 50 t @ 15 m AHC            |
| 100 t @ 9 m AHC            |
| 10 t @ 36 m                |
| 1 x Moon pool, 1 x Side    |
| 5,6 x 4,5 m                |
| 9 x 7,5 m                  |
| 150 persons                |
| Ø26 m - 4500t              |
| nd deck 800 m <sup>2</sup> |
| 2600 m <sup>3</sup>        |
|                            |