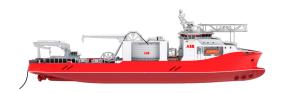

# **SALT 306 CLV**





## SALT 306 CLV

### **Cable Laying Vessel**



#### MAIN CHARACTERISTICS

| Length overall                       | 140 m                   |
|--------------------------------------|-------------------------|
| Breadth moulded                      | 29.6 / 28.6 m           |
| Depth moulded                        | 11 / 10.4 m             |
| Deadweight @ 7.8 m                   | 12.000 t                |
| Max. speed                           | 12.5 kts                |
| Service speed                        | 11 kts                  |
| Main generator sets                  | total approx 13 440 ekW |
| Azipods, aft (CP)                    | 3 x 1900 kW             |
| Tunnel thrusters, forward (CP)       | 3 x 1900 kW             |
| Environmental Regularity Number, ERN | (DP II) 99.99.97.97     |
| Environmental Regularity Number,