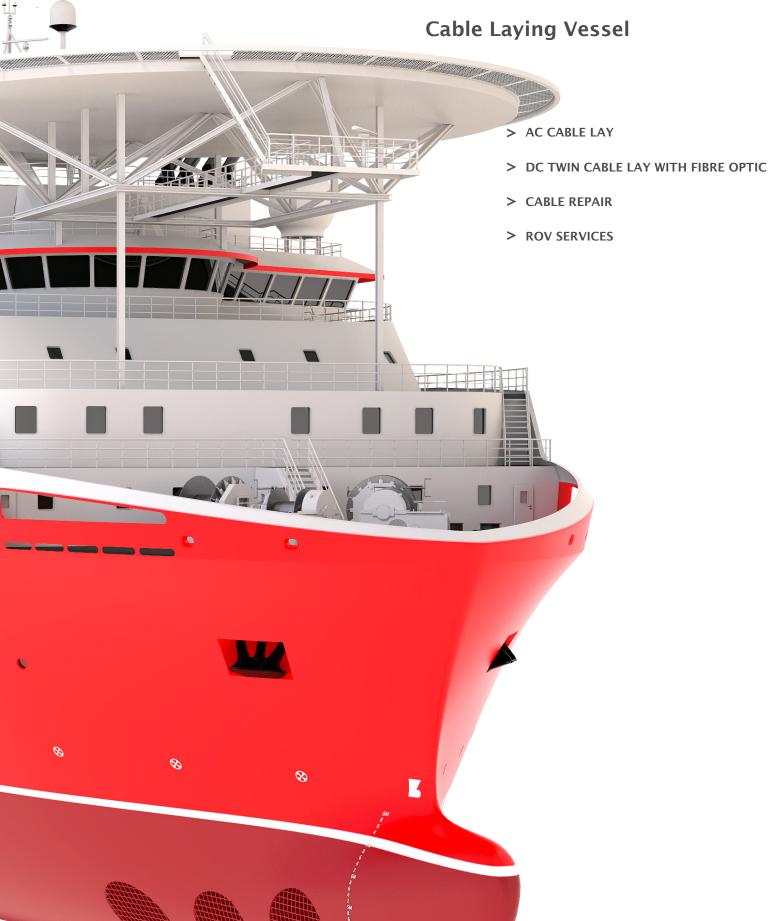

### **Cable Laying Vessel**

#### CAPACITIES (abt)

| Carousel on 1-deck                                           | Ø27 m - 7000 t               |
|--------------------------------------------------------------|------------------------------|
| Carousel on Tanktop                                          | Ø22.2 m - 4500 t             |
| Fiber optic tank                                             | 500 t                        |
| VLS ( Vertical Lay System)                                   | Prepared for VLS on aft deck |
| Working deck area                                            | 1600 m <sup>2</sup>          |
| Working deck load                                            | 10 t/sqm                     |
| Main offshore crane (AHC)                                    | 25 t @ 15 m                  |
|                                                              | 15 t @ 32 m                  |
| Water depth single fall                                      | 1000 m                       |
| Deck crane                                                   | 10 t @ 15 m                  |
|                                                              | 4 t @ 26 m                   |
| Helideck Ø26.1 m (D-value = 20.88 m) Supporting Sikorsky S92 |                              |
| ROV hangar/ LARS                                             | 2 x Over side launched WROV  |
| Fuel oil capacity                                            | 1500 m³                      |
| Pot water                                                    | 560 m³                       |
| Accommodation, ILO MLC 2006/                                 | SPS 2008 100 persons         |