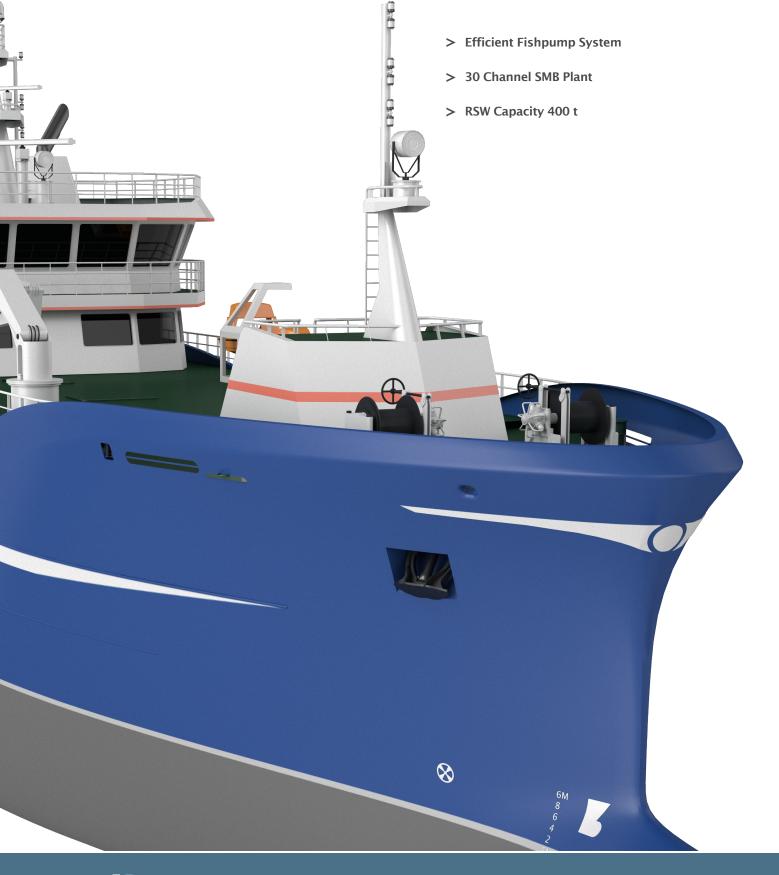

# SALT 425 FHV

### Fish Harvesting Vessel

#### CAPACITIES (abt)

| Slaugthered fish in RSW hold              | 400 t                      |
|-------------------------------------------|----------------------------|
| RSW tanks                                 | 580 m³                     |
| Blood water                               | 120 m³                     |
| FO                                        | 160 m³                     |
| FW                                        | 40 m³                      |
| Cip wash system                           |                            |
| Water ballast                             | 425 m³                     |
| S&B plant Number of channels              | 30 pcs                     |
| S&B Capacity                              | 360 fish/min               |
| S& B Capacity                             | 100-130 t/h                |
| Fish pump:                                | 3 x 1000 m <sup>3/</sup> t |
| RSW units:                                | appr. 2 x 1000 kW          |
| Deck cranes: 3 x foldable knuckleboom cra | nes 50 tm                  |
|                                           |                            |